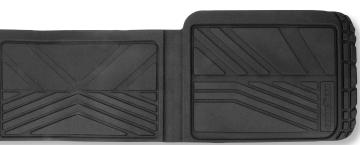

7-PIECE SET: 2 FRONT + 3-PIECE RUNNER + 2 COASTERS

FITS ALL TRUCKS

Maximum Coverage. Trim Lines for Superior Protection.

FOB Reno: \$25.00 YOU PAY SHIPPING/FREIGHT Delivered: \$54.98 WE PAY SHIPPING/FREIGHT Set Packed in ready shipper box.

## **ADDED VALUE: INCLUDES 2 RUBBER COASTERS**

806261 - BLACK

- Universal Heavy-Duty mat fits virtually all trucks, cars & SUVs.
- Extended wear & tear all-weather design.
- Flexible in extreme temperatures.
- Built-in, non-slip retention nibs.