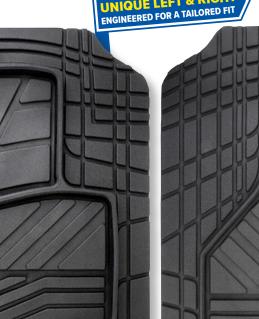

## **ADDED VALUE: INCLUDES 2 RUBBER COASTERS**

806261 - BLACK

- Universal Heavy-Duty mat fits virtually all trucks, cars & SUVs.
- Extended wear & tear all-weather design.
- Flexible in extreme temperatures.
- Built-in, non-slip retention nibs.